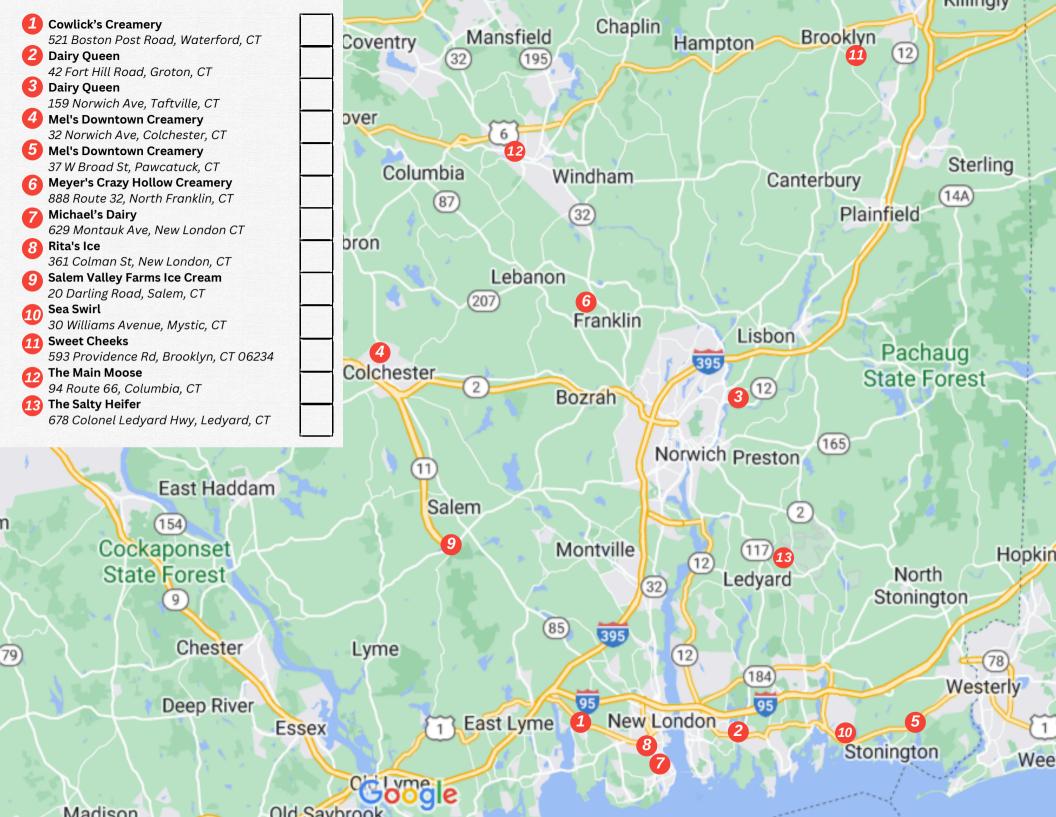

## **HOW TO PARTICIPATE:**

- 1) Print out a trail map or stop by any participating location to pick up a copy (be sure to write your name and phone number so we can contact you if you win!)
- 2) Stop by at least five (5) different locations to get a stamp.
- 3) Return the trail map to any participating location by that location's closing time on Thursday, July 31, 2025 to be entered to win a \$25 gift certificate from ALL participating locations.

## 5 STAMPS = 1 ENTRY

For full 2025 rules, please visit bighitsbigfun.com/ice-cream-trail-25 or hitmusici98.3.com/ice-cream-trail-25