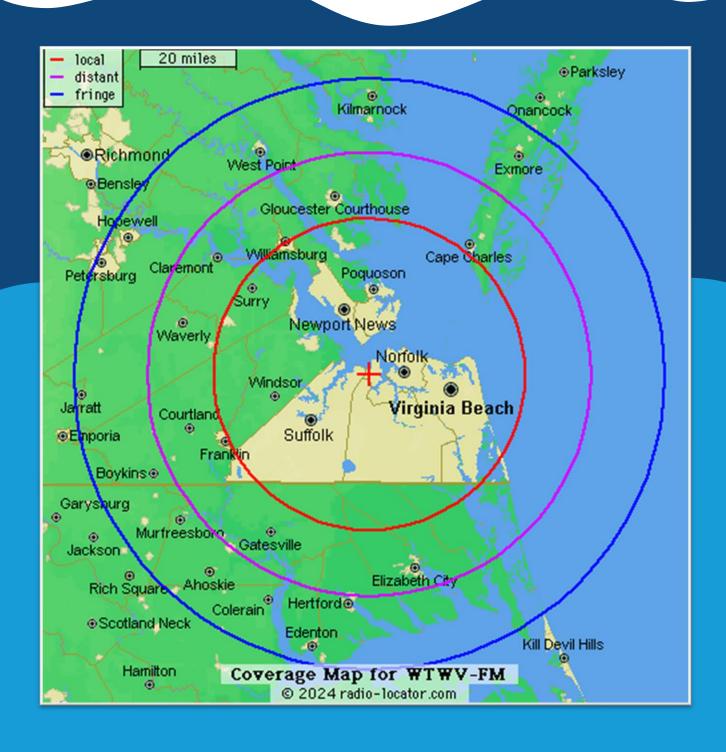

Max Media Hampton Roads 5589 Greenwich Rd, Suite 200 Virginia Beach, VA 23462 757.671.1000 929thewave.com



## Station Profile

#### Slogan

No Repeat 9-5 Work Day

#### **Audience**

Male/Female 25-54 Family-Oriented Programming

### Call Letters WTWV-FM

#### Watts

50,000 Watt Powerhouse

### **Dial Position**92.9

#### **Format**

**Adult Contemporary** 

#### Website

929thewave.com

#### **The Music**

The 80s To Now

Maroon 5, Madonna, Dua Lipa, Michael Jackson, Bruno Mars, Justin Bieber, Backstreet Boys, Harry Styles, Taylor Swift and more!



## On Air Talent



Jen Lewis (9:00 am – 3:00 pm)

Jay West (3:00 pm – 7:00 pm)



# 929 Station THE WAYE COVERAGE THE 80s TO NOW





## **92.9 The WAVE** connects **listeners to their favorite music!**



929TheWave.com



(757) 499-9290



@929TheWave



@929Wave



@929TheWave

Adult Contemporary radio delivers three generations of listeners: Gen Z, Millennials and Gen X



## The Wave delivers the right Adult 18+ listeners every week!











#### 92.9 The WAVE Weekday Lineup



Mon-Fri 5am-9am



**Jen Lewis** Mon-Fri 9am-3pm



Jay West
Mon-Fri 3pm-7pm



Best of the 80's To Now
Mon-Fri 7pm-Mid