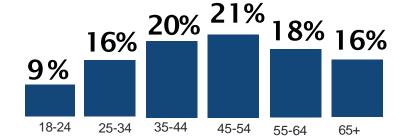

an

No Repeat 9-5 Work Day

#### **Audience**

Male/Female 25-54 Family-Oriented Programming

### Call Letters WTWV-FM

#### Watts

50,000 Watt Powerhouse

### **Dial Position**92.9

#### **Format**

**Adult Contemporary** 

#### Website

929thewave.com

#### **The Music**

The 80s To Now

Maroon 5, Madonna, Dua Lipa, Michael Jackson, Bruno Mars, Justin Bieber, Backstreet Boys, Harry Styles, Taylor Swift and more!



## On Air Talent



Jen Lewis (9:00 am – 3:00 pm)

Jay West (3:00 pm – 7:00 pm)



# 929 Station THE WAYE COVERAGE THE 80s TO NOW





## **92.9 The WAVE** connects **listeners to their favorite music!**



929TheWave.com



(757) 499-9290



@929TheWave



@929Wave



@929TheWave

Adult Contemporary radio delivers three generations of listeners: Gen Z, Millennials and Gen X



## The Wave delivers the right Adult 18+ listeners every week!











#### 92.9 The WAVE Weekday Lineup



Mon-Fri 5am-9am



**Jen Lewis** Mon-Fri 9am-3pm



Jay West
Mon-Fri 3pm-7pm



Best of the 80's To Now
Mon-Fri 7pm-Mid