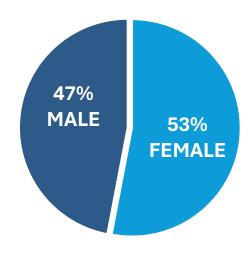

#### **Audience**

Male/Female 25-54 Family-Oriented Programming

## The Wave delivers the right Adult 18+ listeners every week!