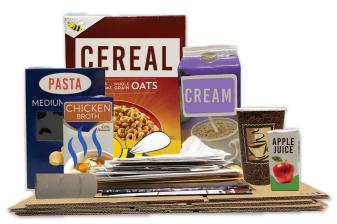

# MIXED RECYCLING

place together, loose in recycling bin

#### **MUST BE EMPTY AND RINSED**

PLASTIC BOTTLES, TUBS & JUGS

METAL CANS

PAPER & CARDBOARD

(shredded paper in clear, tied bags only)

### PAPER & CARDBOARD

(shredded paper in clear, tied bags only)

METAL CANS

PLASTIC BOTTLES, TUBS & JUGS

Learn more at HuronRecycles.org