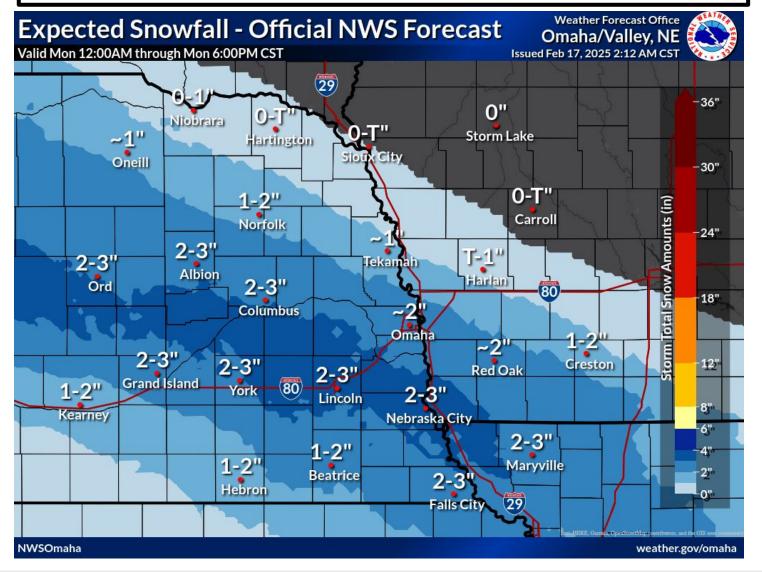

#### Round 1 - Snowfall Totals Today through 6 PM

## Two Separate Snow Events

The Second Round of Snow Will be Farther Southwest than the First

- → The first **round of snow** continues into Monday afternoon. (50% chance near SD, 100% near Lincoln, NE)
- → Most locations are expected to see measurable snow (>90%) with the best chance of 2-3" accumulations along a line from Seward to Lincoln to Nebraska City.
- → The second round is expected Monday night into Tuesday. Additional 2-4" accumulations possible along the KS border.