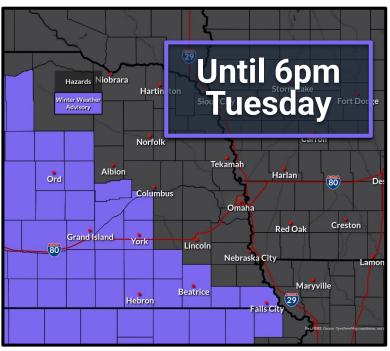

winds 5-15 mph.
- → Dangerous wind chills return each morning through Thursday.

#### **Important Forecast Changes**

→ A Winter Weather Advisory, Extreme Cold Warning, and Cold Weather Advisory have been issued for Tuesday.

Overall Forecast Confidence
Low Medium High







## Two Separate Snow Events

The Second Round of Snow Will be Farther Southwest than the First

- → The first **round of snow** continues into Monday afternoon. (50% chance near SD, 100% near Lincoln, NE)
- → Most locations are expected to see measurable snow (>90%) with the best chance of 2-3" accumulations along a line from Seward to Lincoln to Nebraska City.
- → The second round is expected Monday night into Tuesday. Additional 2-4" accumulations possible along the KS border.

#### **Winter Weather Advisories**







# **Each Event by the Numbers**

#### Round 1 - Snowfall Totals Today through 6 PM



#### Round 2 - Snowfall Totals Monday 6 PM - Midnight Tuesday





# **Snowfall Timing Forecast**

Round one: Bes

Best chances Monday morning Round two: Best chances Tuesday morning in Southeast Nebraska

| Weather Forecast    |                  |                   |               |