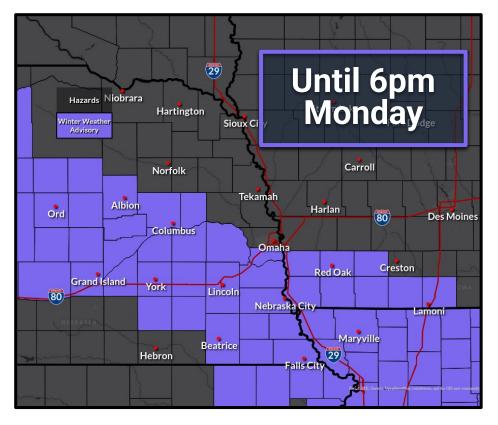

y winds 5-15 mph.
- → Dangerous wind chills return each morning through Thursday.

#### **Important Forecast Changes**

→ A Winter Weather Advisory, Extreme Cold Warning, and Cold Weather Advisory have been issued for Tuesday.

Overall Forecast Confidence
Low Medium High







## Two Separate Snow Events

The Second Round of Snow Will be Farther Southwest than the First

- → The first **round of snow** continues into Monday afternoon. (50% chance near SD, 100% near Lincoln, NE)
- → Most locations are expected to see measurable snow (>90%) with the best chance of 2-3" accumulations along a line from Seward to Lincoln to Nebraska City.
- → The second round is expected Monday night into Tuesday. Additional 2-4" accumulations possible along the KS border.

#### **Winter Weather Advisories**







# **Each Event by the Numbers**

#### Round 1 - Snowfall Totals Today through 6 PM



#### Round 2 - Snowfall Totals Monday 6 PM - Midnight Tuesday





# **Snowfall Timing Forecast**

Round one: Bes

Best chances Monday morning Round two: Best chances Tuesday morning in Southeast Nebraska

| Weather Forecast    |                  |                   |               |