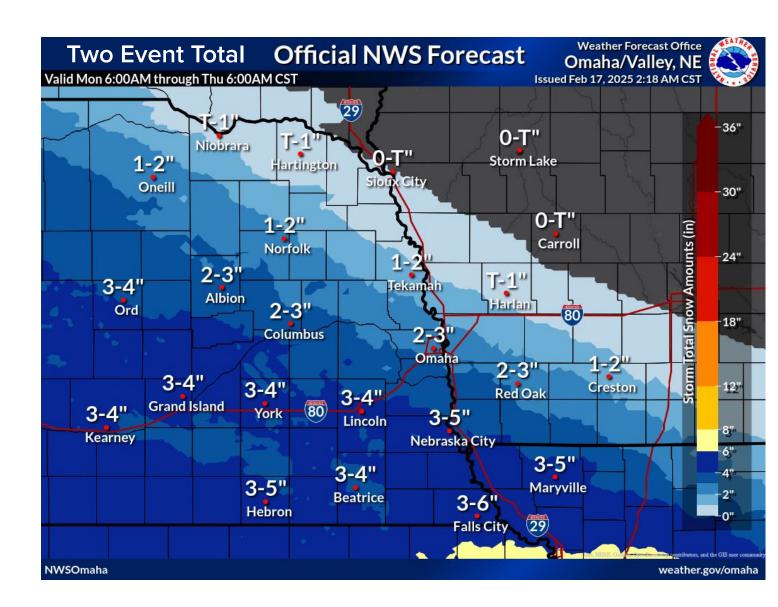

## Two Separate Snow Events

The Second Round of Snow Will be Farther Southwest than the First

- → The first **round of snow** continues into Monday afternoon. (50% chance near SD, 100% near Lincoln, NE)
- → Most locations are expected to see measurable snow (>90%) with the best chance of 2-3" accumulations along a line from Seward to Lincoln to Nebraska City.
- → The second round is expected Monday night into Tuesday. Additional 2-4" accumulations possible along the KS border.

# **Each Event by the Numbers**