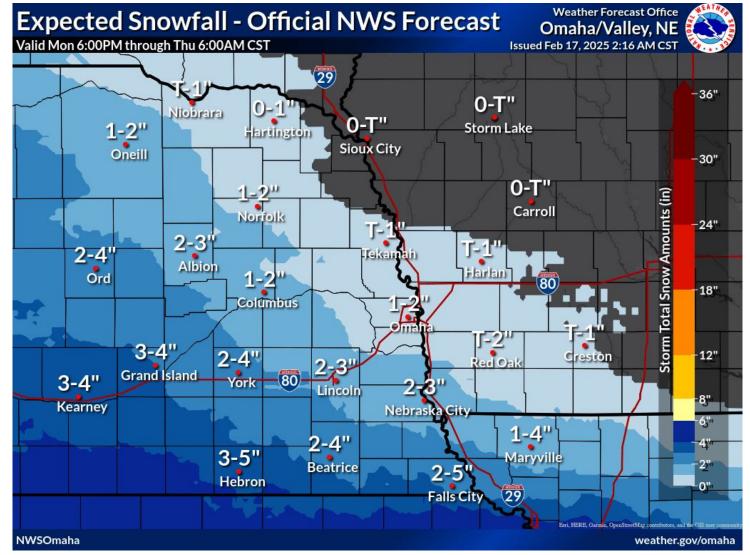

## Two Separate Snow Events

The Second Round of Snow Will be Farther Southwest than the First

- → The first **round of snow** continues into Monday afternoon. (50% chance near SD, 100% near Lincoln, NE)
- → Most locations are expected to see measurable snow (>90%) with the best chance of 2-3" accumulations along a line from Seward to Lincoln to Nebraska City.
- → The second round is expected Monday night into Tuesday. Additional 2-4" accumulations possible along the KS border.

#### Round 1 - Snowfall Totals Today through 6 PM