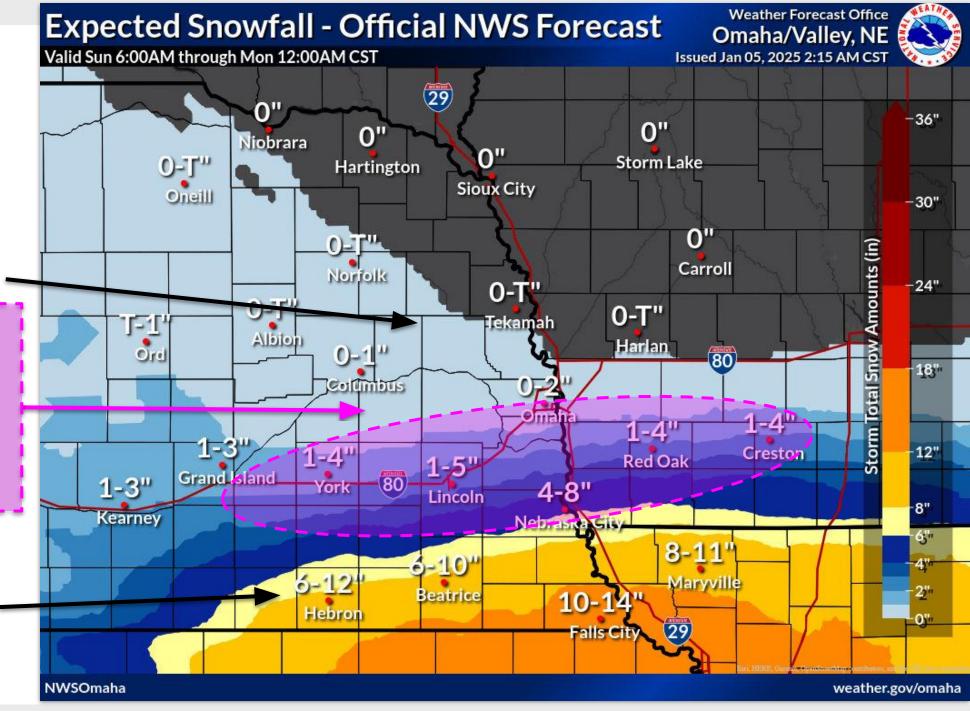

### **Latest Snow Forecast**

#### **Important Forecast Changes**

- → Drop of snowfall amounts on the northern edge. Lower snow totals along and north of Interstate 80.
- → A significant winter storm is still expected to impact southeast NE and southwest IA today.

## **Timing**

Heavy snow is still expected for southeast NE and southwest IA today. <u>Blizzard</u> conditions are still possible near the NE/KS border.