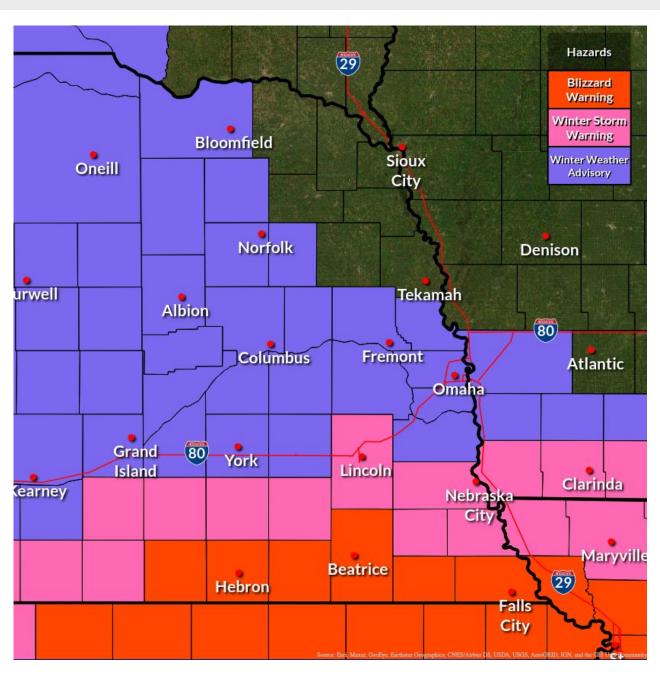

#### **Key Messages**

- → A Winter Weather Advisory is in effect through 6 PM today. Some of this may be trimmed later this morning.
- → A Winter Storm Warning remains in effect for southeast NE and extreme southeast lowa.
- → A <u>Blizzard Warning</u> will be in effect through tonight for counties along the NE/KS border.

## **Timing**

Heavy snow is still expected for southeast NE and southwest IA today. <u>Blizzard</u> conditions are still possible near the NE/KS border.