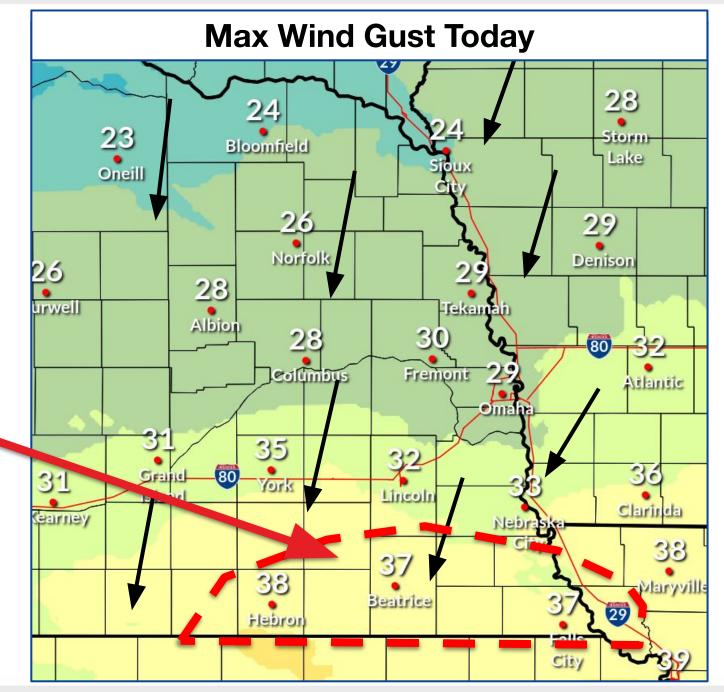

# **Max Wind Gusts Today**

## **Key Messages**

- → Winds will increase out of the north/northeast at 15 to 25 mph this morning into the afternoon.
- → Gusts up to 25 to 40 mph will be possible throughout the day Sunday.
- → Blizzard conditions are expected in the area outlined by a red dash. Elsewhere, reduced visibilities in blowing snow combined with snow drifting over roadways could make travel very hazardous at times.