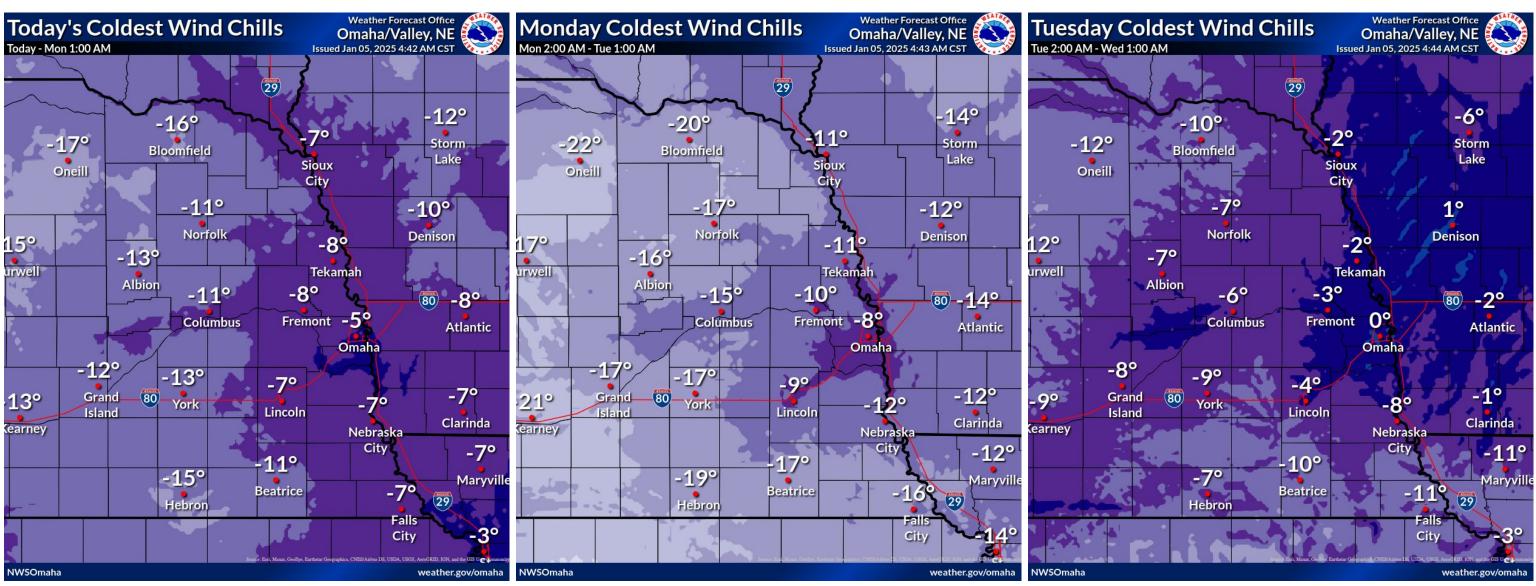

## **Very Cold Wind Chills Expected**

#### **Coldest Values Expected Monday Morning**

- Wind Chills could drop to -0° to -20° each Monday morning.
- Extreme cold advisories could eventually be needed for portions of northeast Nebraska Monday morning.