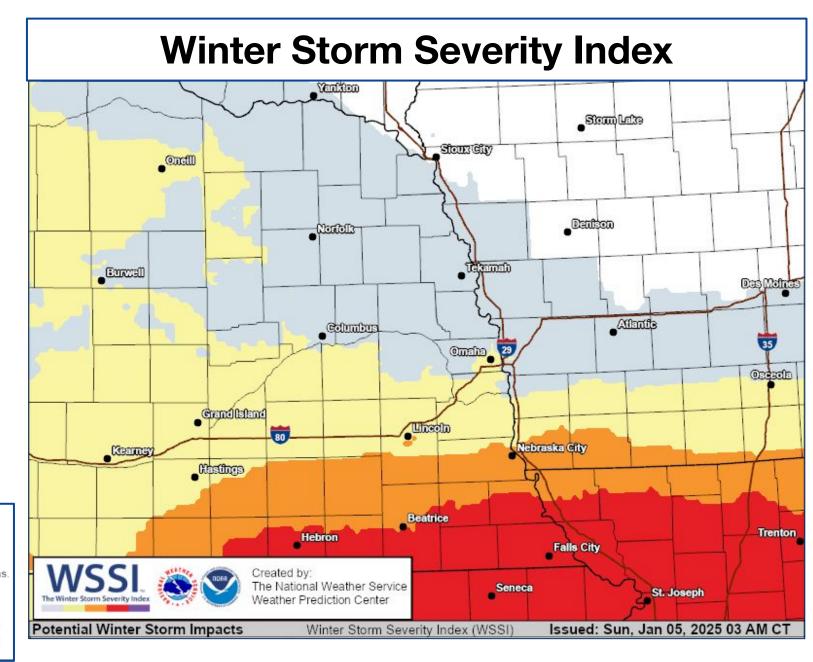

#### What

Winter Storm Severity Index graphic highlights the areas that can expect the most significant and long-lasting impacts.

## Impacts

| Winter                                                                            | Minor Impacts                                   | Moderate Impacts                                                                           | Major Impacts                                                          | Extreme Impacts                                                                      |  |  |
|-----------------------------------------------------------------------------------|-------------------------------------------------|--------------------------------------------------------------------------------------------|------------------------------------------------------------------------|--------------------------------------------------------------------------------------|--|--|
| Weather Area Expect winter weather. • Winter driving conditions. Drive carefully. | Expect a few inconveniences to daily            | Expect disruptions to daily life.                                                          | Expect considerable disruptions to daily life.                         | Expect substantial disruptions to daily life.                                        |  |  |
|                                                                                   | life.  • Winter driving conditions. Use Caution | <ul> <li>Hazardous driving<br/>conditions. Use extra<br/>caution while driving.</li> </ul> | Dangerous or impossible driving conditions. Avoid travel if possible.  |                                                                                      |  |  |
|                                                                                   | while driving.                                  | Closures and disruptions<br>to infrastructure may<br>occur.                                | Widespread closures and<br>disruptions to<br>infrastructure may occur. | Extensive and widespread<br>closures and disruptions<br>to infrastructure may occur. |  |  |
|                                                                                   |                                                 |                                                                                            | 182                                                                    | Life-saving actions may be<br>needed.                                                |  |  |