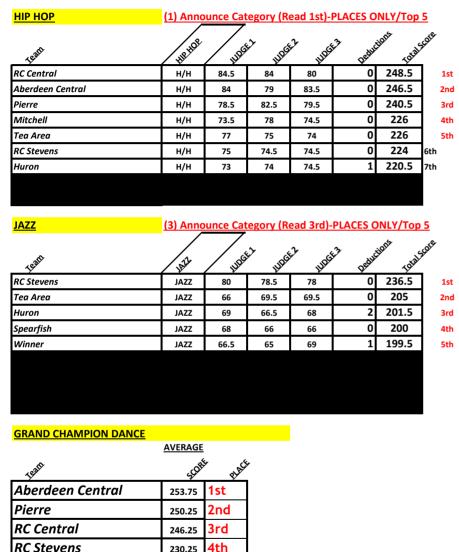

SDHSAA
PIERRE Invite
9/07/2024
DANCE RESULTS

| <u>POM</u>       | (4) Anno | ounce Cat | egory (R   | <u>ead 4th)-</u> | PLACES C  | ONLY/To       | <u>p 5</u> |
|------------------|----------|-----------|------------|------------------|-----------|---------------|------------|
| Zealth.          | SOM      | Me        | i.)<br>Mgs | il judgi         | 1,3 Deduc | jions<br>Joia | State      |
| Aberdeen Central | POM      | 86.5      | 88         | 86.5             | 0         | 261           | 1st        |
| Pierre           | POM      | 86.5      | 87.5       | 87               | 1         | 260           | 2nd        |
| RC Central       | POM      | 82        | 82.5       | 80.5             | 1         | 244           | 3rd        |
| Mitchell         | POM      | 75        | 75.5       | 75.5             | 0         | 226           | 4th        |
| Spearfish        | POM      | 73.5      | 71         | 70.5             | 1         | 214           | 5th        |
| Winner           | POM      | 69.5      | 70         | 72               | 0         | 211.5         | 6th        |

| <b>Teath</b>     | SCOP.  | e place |
|------------------|--------|---------|
| Aberdeen Central | 253.75 | 1st     |
| Pierre           | 250.25 | 2nd     |
| RC Central       | 246.25 | 3rd     |
| RC Stevens       | 230.25 | 4th     |
| Mitchell         | 226.00 | 5th     |
| Tea Area         | 215.50 | 6th     |
| Huron            | 211.00 | 7th     |
| Spearfish        | 207.00 | 8th     |
| Winner           | 205.50 | 9th     |