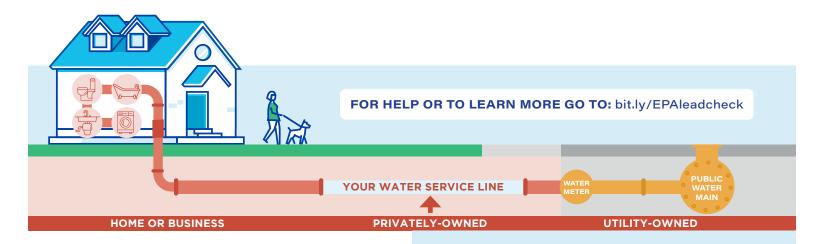

## TO HELP US PROTECT YOUR DRINKING WATER

**The City of Vandalia** requests your help in completing this important survey to document the material of your water service line from the water meter to just outside of your house or business. The city is asking this information to determine if there are any lead service lines in the resident's service lines and for the completion of a lead service line inventory map.