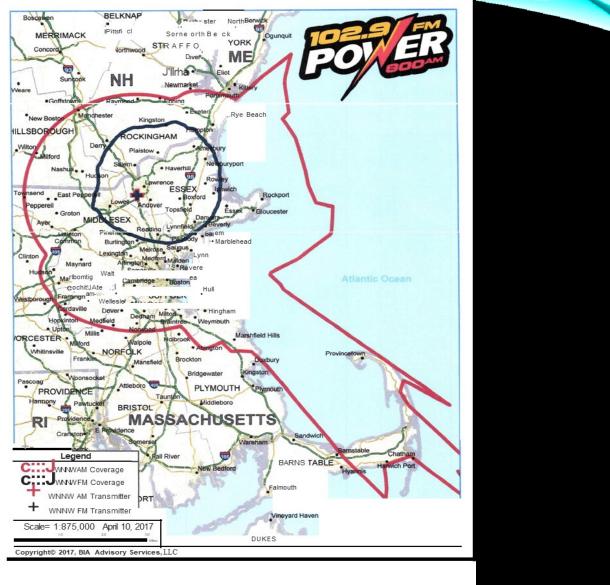

leader in Hispanic Broadcasting and has been serving the Latino Communities in Northern Massachusetts since 1990. With its unique Spanish Tropical format of music including Merengue, Salsa, Bachata, and Reggaeton, Power 800am.102.9fm is the most listened to Spanish speaking radio station in Massachusetts.

More than one ineight people in the United States are of Hispanic origin, plus Hispanics account for 40% of the country's population growth.

There are 475,000+ Hispanics in Massachusetts. Of all the cities and towns in Massachusetts, the city of Lawrence has the highest % of residents who are Hispanic at 73.8%, representing 56,363 people. Haverhill checks in at 8,831 and 14.5% of all residents, followed by Methuen at 8,531 or 18.1%. In Neware Hispanic.



### **AM & FM Coverage Area**



#### **Power Reaches the greatest number of Latinos in MA & NH**

| City       | Total   | Percent |
|------------|---------|---------|
| Boston     | 107,917 | 17.5%   |
| Lawrence   | 56,363  | 73.8%   |
| Lynn       | 29,0133 | 2.1%    |
| Chelsea    | 21,855  | 62.1%   |
| Lowell     | 18,396  | 17.3%   |
| Revere     | 12,617  | 24.4%   |
| Framingham | 9,161   | 13.4%   |
| Haverhill  | 8,831   | 14.5%   |
| Everett    | 8,792   | 21.1%   |
| Methuen    | 8,531   | 18.1%   |
| Waltham    | 8,280   | 13.7%   |
| Somerville | 8,017   | 10.6%   |
| Cambridge  | 7,974   | 7.6%    |
|            |         |         |



### **Social Media Portals**





Your promotion will be promoted, updated and available immediately using our full Social Media Package.



### **Interactive Power TV &