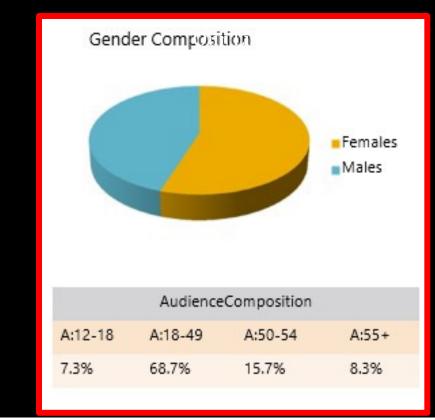

#### **Power Reaches the greatest number of Latinos in MA & NH**

| City       | Total   | Percent |
|------------|---------|---------|
| Boston     | 107,917 | 17.5%   |
| Lawrence   | 56,363  | 73.8%   |
| Lynn       | 29,0133 | 2.1%    |
| Chelsea    | 21,855  | 62.1%   |
| Lowell     | 18,396  | 17.3%   |
| Revere     | 12,617  | 24.4%   |
| Framingham | 9,161   | 13.4%   |
| Haverhill  | 8,831   | 14.5%   |
| Everett    | 8,792   | 21.1%   |
| Methuen    | 8,531   | 18.1%   |
| Waltham    | 8,280   | 13.7%   |
| Somerville | 8,017   | 10.6%   |
| Cambridge  | 7,974   | 7.6%    |
|            |         |         |