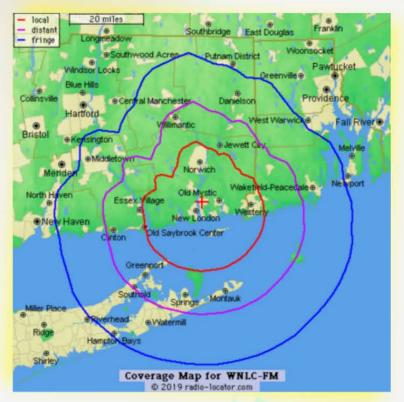

## CLASSIC ROCK FOR EASTERN CONNECTICUT!

MORNINGS 6-10AM ANGIE

MIDDAYS 10-2PM RON DREW

AFTERNOONS 2-6PM POWERS

98.7 WNLC blankets the shoreline with great classic rock from Led Zeppelin & Aerosmith to Pearl Jam & Stone
Temple Pilots. WNLC plays more music with fewer interruptions, featuring mainstream rock from the '70s, '80s, '90s and '00s. WNLC's artists are iconic and the music is familiar and upbeat.