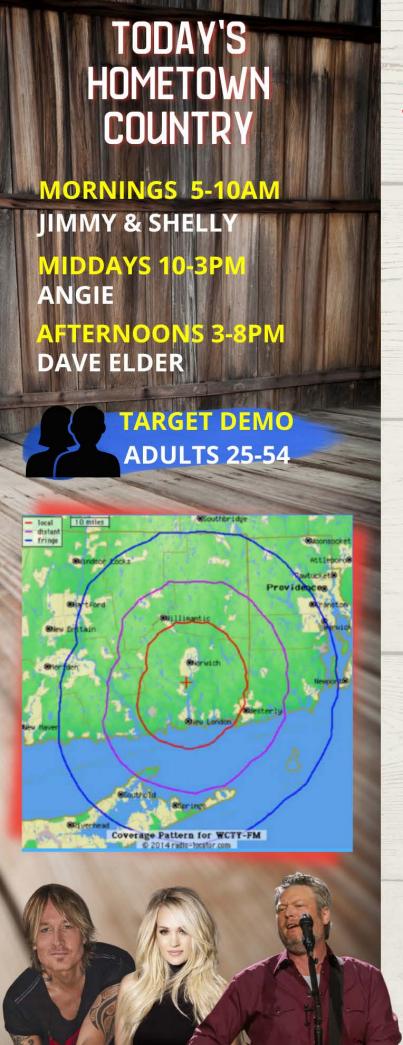

From New London County, up the 395 Corridor, and through the heart of Windham County, the stations of Hall Communications blanket

Eastern Connecticut

WCTY PLAYS TODAY'S HIT COUNTRY MUSIC TO A FIERCELY-LOYAL AUDIENCE IN NEW LONDON AND WINDHAM COUNTIES.

WCTY plays the freshest variety of today's hottest country music by today's hottest stars! The station blends contemporary hits with the "established favorites" that have made country music the most listened to format in the U.S.A.