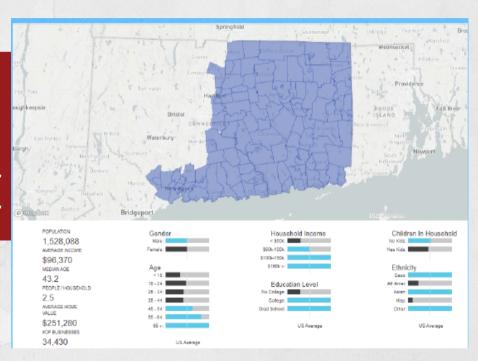

## DETAILED ANALYTICS

Isolate the right demo and geography to reach your target customer

We show you WHERE people see and click on your ads, based on what geographies we customized.

Track your results in real time.