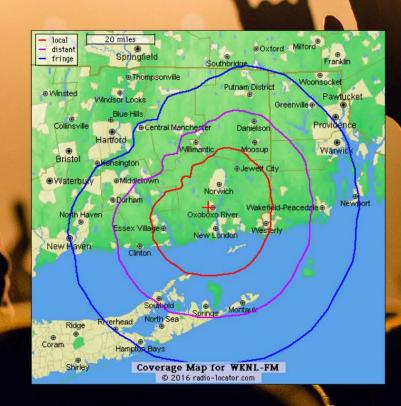

#### **ONLINE**

BigHitsBigFun.com

ON-AIR 100.9 FM

FACEBOOK @bighitsbigfun

FUN, UPBEAT MUSIC FOR YOUR HOME OR OFFICE

Eastern Connecticut's Station playing the best music from the 70's, 80's and 90's is BIG 100.9! This Big Hits station reaches adults on the shoreline who have the buying power your business needs.