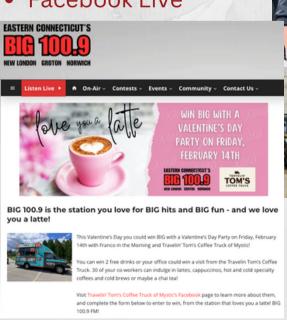

#### **ONLINE**

BigHitsBigFun.com

ON-AIR 100.9 FM

FACEBOOK @bighitsbigfun

FUN, UPBEAT MUSIC FOR YOUR HOME OR OFFICE

Eastern Connecticut's Station playing the best music from the 70's, 80's and 90's is BIG 100.9! This Big Hits station reaches adults on the shoreline who have the buying power your business needs.