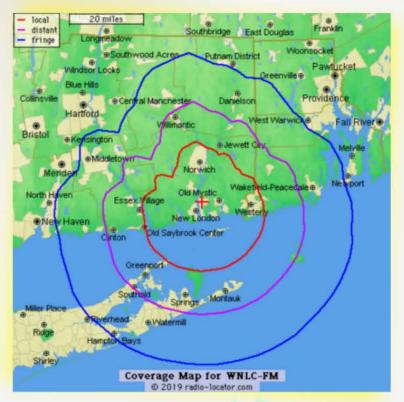

#### CLASSIC ROCK FOR EASTERN CONNECTICUT!

MORNINGS 6-10AM ANGIE

MIDDAYS 10-2PM RON DREW

AFTERNOONS 2-6PM POWERS

98.7 WNLC blankets the shoreline with great classic rock from Led Zeppelin & Aerosmith to Pearl Jam & Stone
Temple Pilots. WNLC plays more music with fewer interruptions, featuring mainstream rock from the '70s, '80s, '90s and '00s. WNLC's artists are iconic and the music is familiar and upbeat.