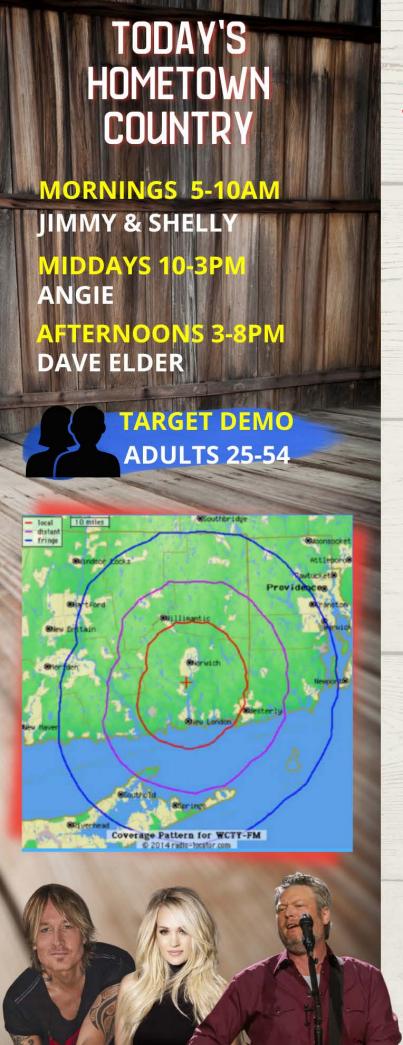

From New London County, up the 395 Corridor, and through the heart of Windham County, the stations of Hall Communications blanket Eastern Connecticut

WCTY PLAYS TODAY'S HIT COUNTRY MUSIC TO A FIERCELY-LOYAL AUDIENCE IN NEW LONDON AND WINDHAM COUNTIES.

WCTY plays the freshest variety of today's hottest country music by today's hottest stars! The station blends contemporary hits with the "established favorites" that have made country music the most listened to format in the U.S.A.