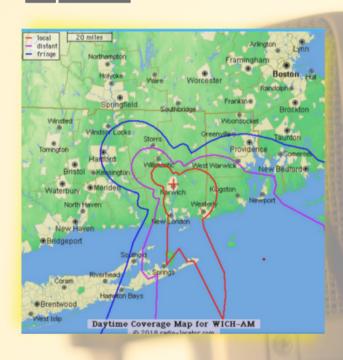

# WICH IS "FULL SERVICE" WITH A COMMITMENT TO LOCAL INFORMATION AND NATIONAL NEWS

Your home for UCONN football, men's basketball and women's basketball