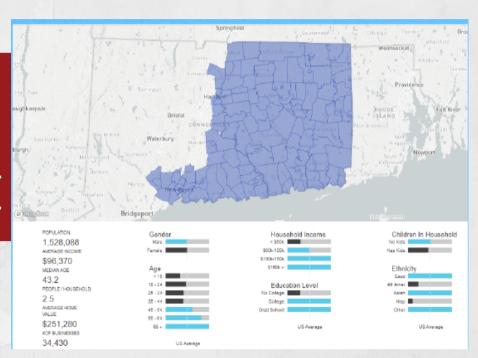

#### **Unique features:**

Ability to specifically target based on: age, gender, income level, keywords, geographic location, and interests.

#### Special guarantee:

Your ads are seen on HIGHLY visited websites: like weather.com, espn.com, local news affiliates, and foodnetwork.com.

## DETAILED ANALYTICS

Isolate the right demo and geography to reach your target customer

We show you WHERE people see and click on your ads, based on what geographies we customized.

Track your results in real time.