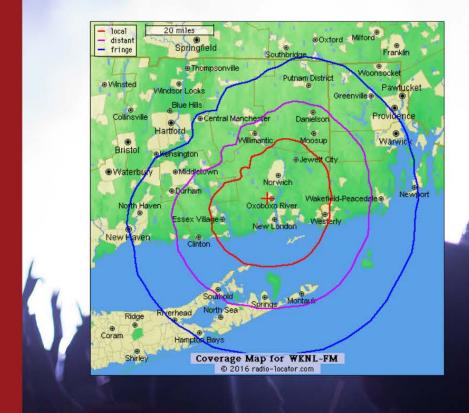

#### CLASSIC ROCK FOR EASTERN CONNECTICUT!

MORNINGS 6-10AM ANGIE

MIDDAYS 10-2PM RON DREW

AFTERNOONS 2-6PM POWERS

98.7 WNLC blankets the shoreline with great classic rock from Led Zeppelin & Aerosmith to Pearl Jam & Stone
Temple Pilots. WNLC plays more music with fewer interruptions, featuring mainstream rock from the '70s, '80s, '90s and '00s. WNLC's artists are iconic and the music is familiar and upbeat.