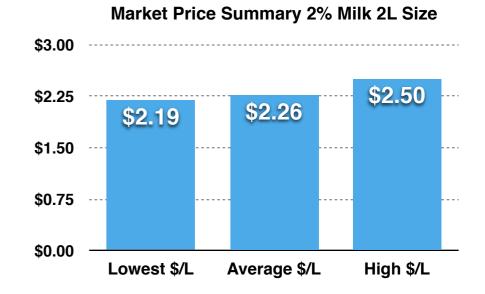

The MOST EXPENSIVE milk in Canada was found in several 7-Eleven Stores and Circle K locations across Canada with 2L of 2% Milk retailing for \$4.99 (\$2.50/L).

2L - \$4.99

Cost Per Litre = \$2.50