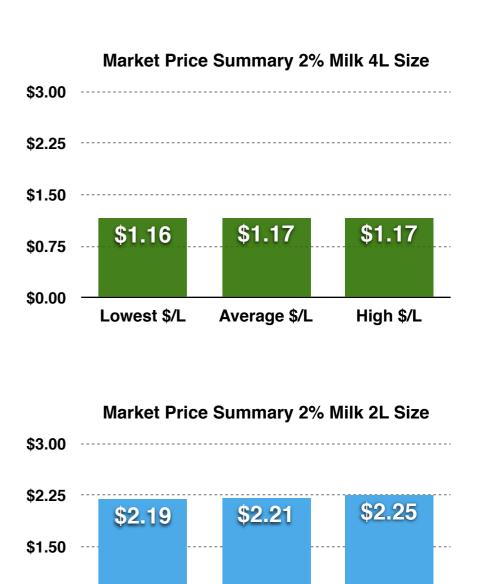

### Canadian Fluid Milk Report Price Survey - Cheapest Milk Across Canada

The **LEAST EXPENSIVE** milk in Canada is at Costco in Ontario, Manitoba and British Columbia with a 4L of 2% Milk retailing for \$4.65 (\$1.07/L).

### Canadian Fluid Milk Report Least Expensive / Most Expensive

**Least Expensive Milk Costco - ON, MB & BC Locations** 

4L - \$4.65

**Cost Per Litre = \$1.16** 

Most Expensive Milk
7-Eleven & Circle K - Across Canada

2L - \$4.99

Cost Per Litre = \$2.50