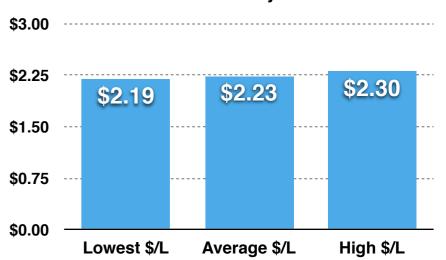

The MOST EXPENSIVE milk in Canada was found in several 7-Eleven Stores and Circle K locations across Canada with 2L of 2% Milk retailing for \$4.99 (\$2.50/L).

2L - \$4.99

Cost Per Litre = \$2.50