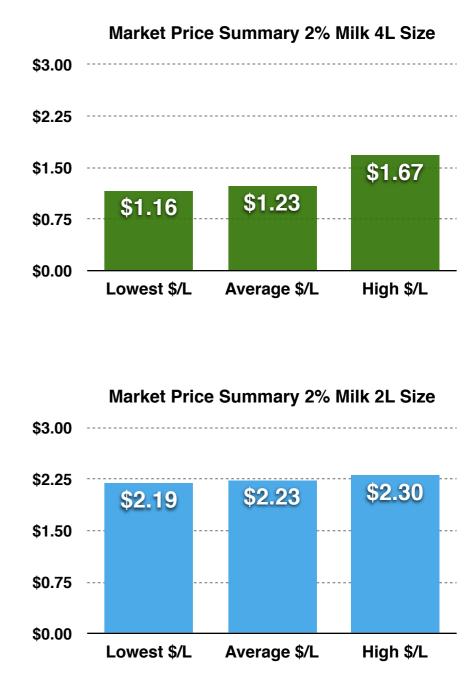

### Canadian Fluid Milk Report Price Survey - Cheapest Milk Across Canada

The **LEAST EXPENSIVE** milk in Canada is at Costco in Ontario, Manitoba and British Columbia with a 4L of 2% Milk retailing for \$4.65 (\$1.07/L).

The MOST EXPENSIVE milk in Canada was found in several 7-Eleven Stores and Circle K locations across Canada with 2L of 2% Milk retailing for \$4.99 (\$2.50/L).

### Canadian Fluid Milk Report Least Expensive / Most Expensive

**Least Expensive Milk Costco - ON, MB & BC Locations** 

4L - \$4.65

**Cost Per Litre = \$1.16** 

Most Expensive Milk
7-Eleven & Circle K - Across Canada

2L - \$4.99

Cost Per Litre = \$2.50