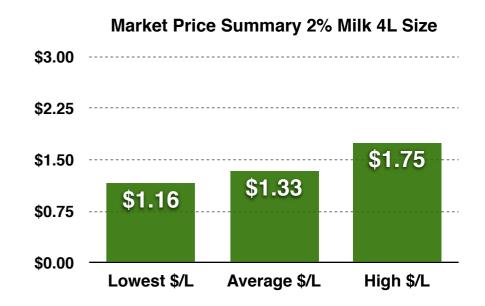

### Canadian Fluid Milk Report Price Survey - Cheapest Overall City To Purchase Milk

The LEAST EXPENSIVE city to buy milk in Canada is Sudbury, with an average cost of \$1.17/L on 4L packages of 2% milk.