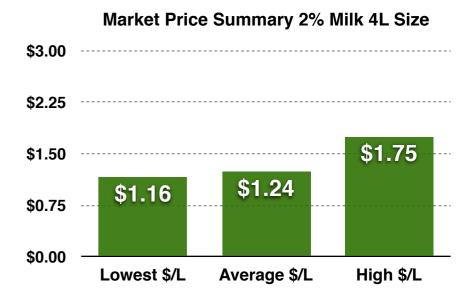

### Canadian Fluid Milk Report Price Survey - Cheapest Overall City To Purchase Milk

The LEAST EXPENSIVE city to buy milk in Canada is Sudbury, with an average cost of \$1.17/L on 4L packages of 2% milk.