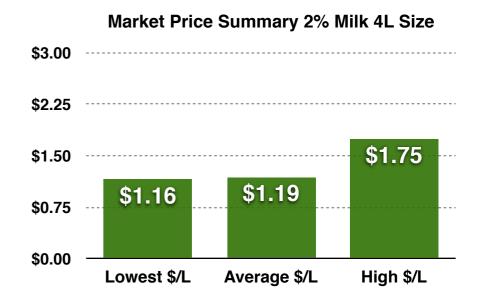

### Canadian Fluid Milk Report Price Survey - Cheapest Milk Across Canada

The **LEAST EXPENSIVE** milk in Canada is at Costco in Ontario, Manitoba and British Columbia with a 4L of 2% Milk retailing for \$4.65 (\$1.07/L).

### Canadian Fluid Milk Report Least Expensive / Most Expensive

**Least Expensive Milk Costco - ON, MB & BC Locations** 

4L - \$4.65

**Cost Per Litre = \$1.16** 

Most Expensive Milk
7-Eleven & Circle K - Across Canada