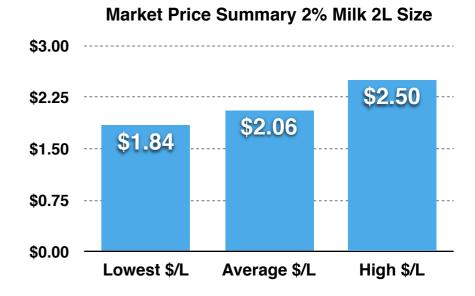

The MOST EXPENSIVE milk in Canada was found in several 7-Eleven Stores and Circle K locations across Canada with 2L of 2% Milk retailing for \$4.99 (\$2.50/L).

2L - \$4.99

Cost Per Litre = \$2.50