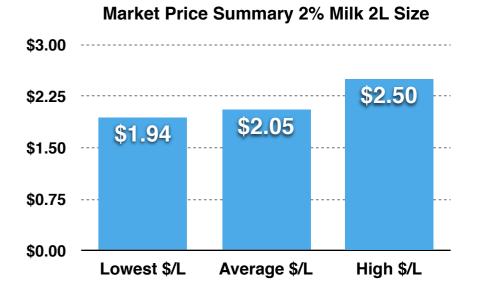

### Canadian Fluid Milk Report Halifax, NS

|                       | March 2020<br>Price 2% Milk -<br>4L Size | June 2021<br>Price 2% Milk -<br>4L Size | Price Per Litre | March 2020<br>Price 2% Milk -<br>2L Size | June 2021<br>Price 2% Milk -<br>2L Size | Price Per Litre |
|-----------------------|------------------------------------------|-----------------------------------------|-----------------|------------------------------------------|-----------------------------------------|-----------------|
| Circle K              | \$5.59                                   | \$5.85                                  | \$1.46          | \$4.89                                   | \$4.99                                  | \$2.50          |
| Costco                | \$5.39                                   | \$5.75                                  | \$1.44          | NA                                       | NA                                      | NA              |
| Needs                 | NA                                       | \$7.99                                  | \$2.00          | \$4.35                                   | \$4.59                                  | \$2.30          |
| Shoppers<br>Drug Mart | NA                                       | \$5.49                                  | \$1.37          | \$3.39                                   | \$3.49                                  | \$1.75          |
| Sobeys                | \$5.39                                   | \$5.68                                  | \$1.42          | \$3.69                                   | \$3.54                                  | \$1.77          |
| Superstore            | \$5.59                                   | \$5.79                                  | \$1.45          | \$3.79                                   | \$3.49                                  | \$1.75          |
| Walmart               | \$5.39                                   | \$5.77                                  | \$1.44          | \$3.47                                   | \$3.48                                  | \$1.74          |
|                       |                                          |                                         |                 |                                          |                                         |                 |
|                       |                                          |                                         |                 |                                          |                                         |                 |
|                       |                                          |                                         |                 |                                          |                                         |                 |
|                       |                                          |                                         |                 |                                          |                                         |                 |
|                       |                                          |                                         |                 |                                          |                                         |                 |
|                       |                                          |                                         |                 |                                          |                                         |                 |