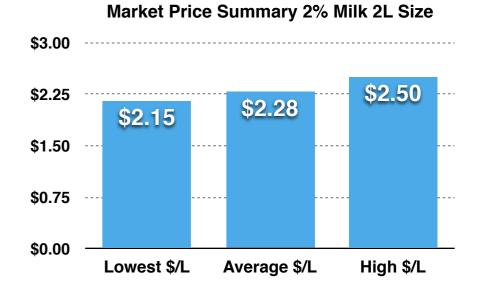

### Canadian Fluid Milk Report Price Survey - Cheapest Milk Across Canada

The **LEAST EXPENSIVE** milk in Canada is at Costco in Ontario, Manitoba and British Columbia with a 4L of 2% Milk retailing for \$4.65 (\$1.07/L).

The MOST EXPENSIVE milk in Canada was found in several 7-Eleven Stores and Circle K locations across Canada with 2L of 2% Milk retailing for \$4.99 (\$2.50/L).

### Canadian Fluid Milk Report Least Expensive / Most Expensive

**Least Expensive Milk Costco - ON, MB & BC Locations** 

4L - \$4.65

**Cost Per Litre = \$1.16** 

Most Expensive Milk
7-Eleven & Circle K - Across Canada

2L - \$4.99

Cost Per Litre = \$2.50