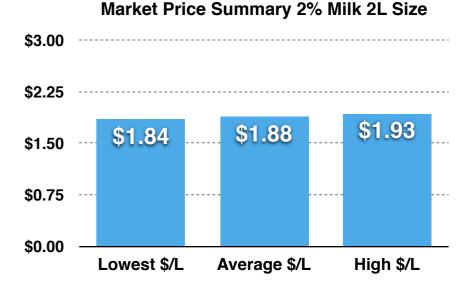

### **Canadian Fluid Milk Report - Average Price by Market**

|                         | Average<br>Current<br>Price 2%<br>Milk - 4L<br>Size | Average<br>Price Per<br>Litre | Change vs.<br>March 2020 | Index v.<br>National | Rank | Average<br>Current<br>Price 2%<br>Milk - 2L<br>Size | Average<br>Price Per<br>Litre | Index v.<br>National | Rank |
|-------------------------|-----------------------------------------------------|-------------------------------|--------------------------|----------------------|------|-----------------------------------------------------|-------------------------------|----------------------|------|
| National Average        | \$5.46                                              | \$1.37                        | 3.2%                     | 100                  | NA   | \$4.15                                              | \$2.08                        | 100                  | NA   |
| St. John's, NL          | NA                                                  | NA                            | NA                       | NA                   | NA   | \$3.90                                              | \$1.95                        | 70                   | 5    |
| Halifax, NS             | \$6.05                                              | \$1.51                        | 10.6%                    | 110                  | 15   | \$3.93                                              | \$1.97                        | 95                   | 7    |
| Moncton, NB             | \$7.13                                              | \$1.78                        | 4.4%                     | 130                  | 19   | \$3.77                                              | \$1.88                        | 90                   | 2    |
| Charlottetown, PE       | \$6.64                                              | \$1.66                        | -4.6%                    | 121                  | 16   | \$3.76                                              | \$1.88                        | 90                   | 3    |
| Laval, QC               | \$6.95                                              | \$1.74                        | 0.6%                     | 127                  | 18   | \$4.01                                              | \$2.00                        | 96                   | 8    |
| Quebec City, QC         | \$6.86                                              | \$1.72                        | 3.2%                     | 126                  | 17   | \$3.85                                              | \$1.93                        | 93                   | 4    |
| Ottawa / Nepean, ON     | \$4.73                                              | \$1.18                        | 4.0%                     | 86                   | 3    | \$4.47                                              | \$2.23                        | 107                  | 16   |
| Mississauga, ON         | \$4.82                                              | \$1.20                        | 4.3%                     | 88                   | 4    | \$4.51                                              | \$2.24                        | 108                  | 18   |
| Scarborough, ON         | \$4.72                                              | \$1.18                        | 2.2%                     | 86                   | 2    | \$4.44                                              | \$2.22                        | 107                  | 14   |
| Toronto, ON             | \$4.93                                              | \$1.23                        | 5.1%                     | 90                   | 7    | \$4.57                                              | \$2.28                        | 110                  | 20   |
| London, ON              | \$4.90                                              | \$1.23                        | 7.9%                     | 90                   | 5    | \$4.46                                              | \$2.23                        | 107                  | 17   |
| Windsor, ON             | \$4.93                                              | \$1.23                        | 4.9%                     | 90                   | 7    | \$4.51                                              | \$2.26                        | 109                  | 19   |
| Sudbury, ON             | \$4.68                                              | \$1.17                        | 5.3%                     | 85                   | 1    | \$4.44                                              | \$2.22                        | 107                  | 15   |
| Winnipeg, MB            | \$4.97                                              | \$1.24                        | 7.1%                     | 91                   | 9    | \$3.64                                              | \$1.82                        | 88                   | 1    |
| Regina, SK              | \$5.39                                              | \$1.36                        | 5.3%                     | 99                   | 13   | \$4.14                                              | \$2.07                        | 99                   | 10   |
| Edmonton, AB            | \$5.06                                              | \$1.26                        | 3.3%                     | 92                   | 10   | \$3.91                                              | \$1.95                        | 70                   | 6    |
| Calgary, AB             | \$5.49                                              | \$1.37                        | 4.2%                     | 100                  | 14   | \$4.19                                              | \$2.10                        | 101                  | 11   |
| Kelowna, BC             | \$5.34                                              | \$1.34                        | 2.1%                     | 98                   | 12   | \$4.23                                              | \$2.11                        | 101                  | 12   |
| Burnaby / Coquitlam, BC | \$5.31                                              | \$1.33                        | 4.7%                     | 97                   | 11   | \$4.22                                              | \$2.11                        | 101                  | 13   |
| Langford/Victoria, BC   | \$4.91                                              | \$1.23                        | -6.1%                    | 90                   | 8    | \$4.12                                              | \$2.06                        | 99                   | 9    |