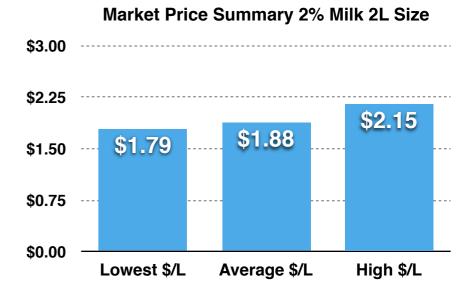

The MOST EXPENSIVE city to buy milk in Canada is St. John's, with an average cost of \$1.95/L on 2L packages of 2% milk. (4L packages of milk are not available in Newfoundland & Labrador)

# Canadian Fluid Milk Report St. John's, NL

|                       | June 2019 Price<br>2% Milk - 4L<br>Size | March 2020<br>Price 2% Milk -<br>4L Size | Price Per Litre | March 2020<br>Price 2% Milk -<br>2L Size | June 2021<br>Price 2% Milk -<br>2L Size | Price Per Litre |
|-----------------------|-----------------------------------------|------------------------------------------|-----------------|------------------------------------------|-----------------------------------------|-----------------|
| Circle K              | NA                                      | NA                                       | NA              | \$4.89                                   | \$4.99                                  | \$2.50          |
| Costco                | NA                                      | NA                                       | NA              | NA                                       | \$3.39                                  | \$1.70          |
| Dominion              | NA                                      | NA                                       | NA              | \$3.39                                   | \$3.59                                  | \$1.80          |
| Needs                 | NA                                      | NA                                       | NA              | \$4.29                                   | \$4.29                                  | \$2.15          |
| Shoppers<br>Drug Mart | NA                                      | NA                                       | NA              | \$3.24                                   | \$3.58                                  | \$1.79          |
| Sobeys                | NA                                      | NA                                       | NA              | \$3.39                                   | \$3.88                                  | \$1.94          |
| Walmart               | NA                                      | NA                                       | NA              | \$3.47                                   | \$3.58                                  | \$1.79          |
|                       |                                         |                                          |                 |                                          |                                         |                 |
|                       |                                         |                                          |                 |                                          |                                         |                 |
|                       |                                         |                                          |                 |                                          |                                         |                 |
|                       |                                         |                                          |                 |                                          |                                         |                 |
|                       |                                         |                                          |                 |                                          |                                         |                 |
|                       |                                         |                                          |                 |                                          |                                         |                 |

Average \$/L

\$0.00

Lowest \$/L

High \$/L