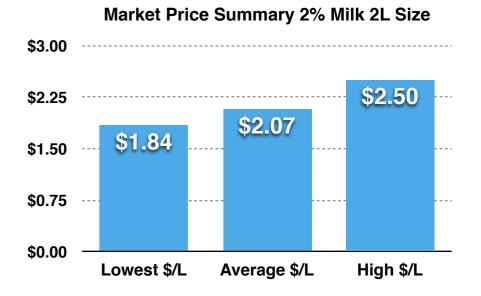

The MOST EXPENSIVE city to buy milk in Canada is St. John's, with an average cost of \$1.95/L on 2L packages of 2% milk. (4L packages of milk are not available in Newfoundland & Labrador)

# Canadian Fluid Milk Report St. John's, NL

|                       | June 2019 Price<br>2% Milk - 4L<br>Size | March 2020<br>Price 2% Milk -<br>4L Size | Price Per Litre | March 2020<br>Price 2% Milk -<br>2L Size | June 2021<br>Price 2% Milk -<br>2L Size | Price Per Litre |
|-----------------------|-----------------------------------------|------------------------------------------|-----------------|------------------------------------------|-----------------------------------------|-----------------|
| Circle K              | NA                                      | NA                                       | NA              | \$4.89                                   | \$4.99                                  | \$2.50          |
| Costco                | NA                                      | NA                                       | NA              | NA                                       | \$3.39                                  | \$1.70          |
| Dominion              | NA                                      | NA                                       | NA              | \$3.39                                   | \$3.59                                  | \$1.80          |
| Needs                 | NA                                      | NA                                       | NA              | \$4.29                                   | \$4.29                                  | \$2.15          |
| Shoppers<br>Drug Mart | NA                                      | NA                                       | NA              | \$3.24                                   | \$3.58                                  | \$1.79          |
| Sobeys                | NA                                      | NA                                       | NA              | \$3.39                                   | \$3.88                                  | \$1.94          |
| Walmart               | NA                                      | NA                                       | NA              | \$3.47                                   | \$3.58                                  | \$1.79          |
|                       |                                         |                                          |                 |                                          |                                         |                 |
|                       |                                         |                                          |                 |                                          |                                         |                 |
|                       |                                         |                                          |                 |                                          |                                         |                 |
|                       |                                         |                                          |                 |                                          |                                         |                 |
|                       |                                         |                                          |                 |                                          |                                         |                 |
|                       |                                         |                                          |                 |                                          |                                         |                 |