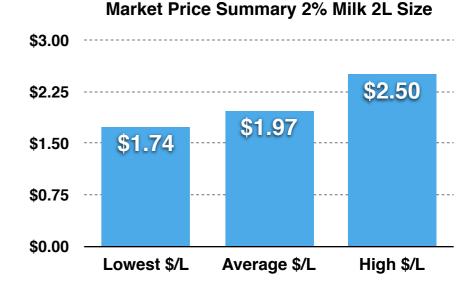

The MOST EXPENSIVE milk in Canada was found in several 7-Eleven Stores and Circle K locations across Canada with 2L of 2% Milk retailing for \$4.99 (\$2.50/L).

2L - \$4.99

Cost Per Litre = \$2.50