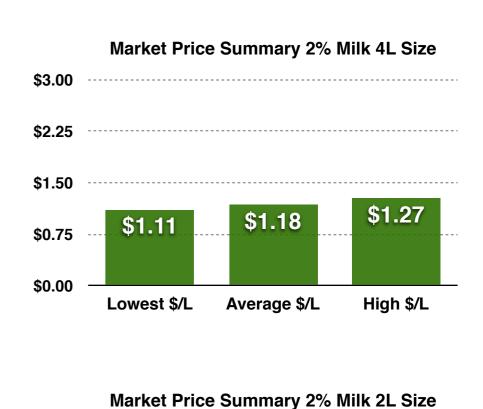

### Canadian Fluid Milk Report Price Survey - Cheapest Milk Across Canada

The **LEAST EXPENSIVE** milk in Canada is at Costco in Ontario, Manitoba and British Columbia with a 4L of 2% Milk retailing for \$4.65 (\$1.07/L).

### Canadian Fluid Milk Report Least Expensive / Most Expensive

**Least Expensive Milk Costco - ON, MB & BC Locations** 

4L - \$4.65

**Cost Per Litre = \$1.16** 

Most Expensive Milk
7-Eleven & Circle K - Across Canada