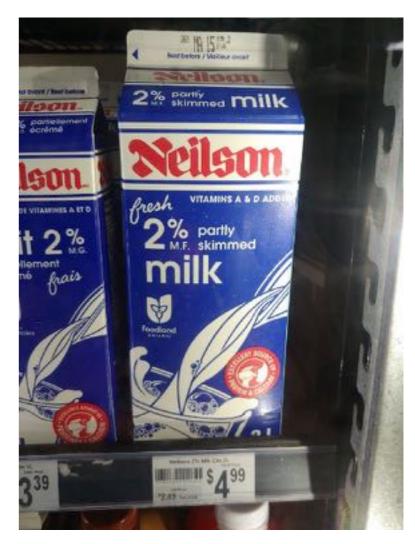

The MOST EXPENSIVE milk in Canada was found in several 7-Eleven Stores and Circle K locations across Canada with 2L of 2% Milk retailing for \$4.99 (\$2.50/L).

2L - \$4.99

Cost Per Litre = \$2.50