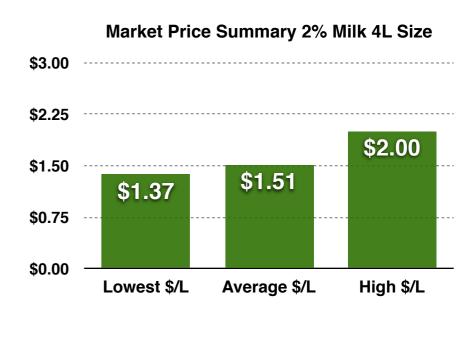

### Canadian Fluid Milk Report Price Survey - Cheapest Milk Across Canada

The **LEAST EXPENSIVE** milk in Canada is at Costco in Ontario, Manitoba and British Columbia with a 4L of 2% Milk retailing for \$4.65 (\$1.07/L).

### Canadian Fluid Milk Report Least Expensive / Most Expensive

**Least Expensive Milk Costco - ON, MB & BC Locations** 

4L - \$4.65

**Cost Per Litre = \$1.16** 

Most Expensive Milk
7-Eleven & Circle K - Across Canada