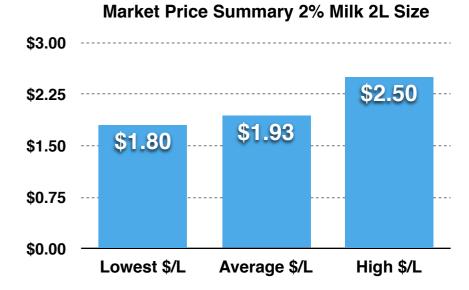

The MOST EXPENSIVE milk in Canada was found in several 7-Eleven Stores and Circle K locations across Canada with 2L of 2% Milk retailing for \$4.99 (\$2.50/L).

2L - \$4.99

Cost Per Litre = \$2.50