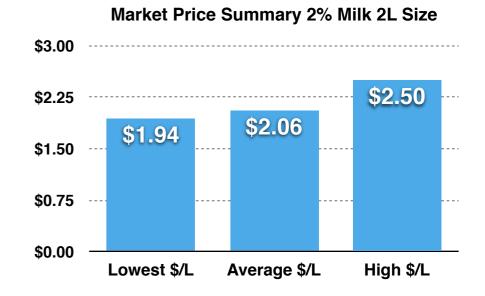

The MOST EXPENSIVE milk in Canada was found in several 7-Eleven Stores and Circle K locations across Canada with 2L of 2% Milk retailing for \$4.99 (\$2.50/L).

2L - \$4.99

Cost Per Litre = \$2.50