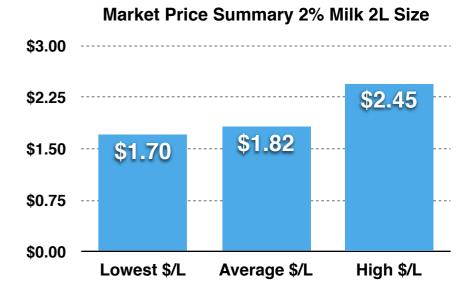

### Canadian Fluid Milk Report Price Survey - Cheapest Overall City To Purchase Milk

The LEAST EXPENSIVE city to buy milk in Canada is Sudbury, with an average cost of \$1.17/L on 4L packages of 2% milk.

The MOST EXPENSIVE city to buy milk in Canada is St. John's, with an average cost of \$1.95/L on 2L packages of 2% milk. (4L packages of milk are not available in Newfoundland & Labrador)