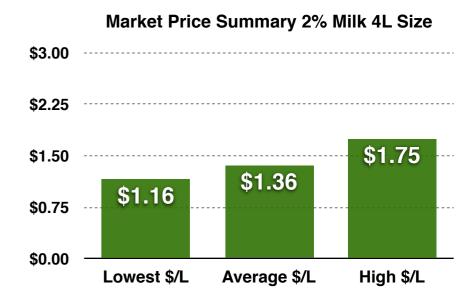

### Canadian Fluid Milk Report Price Survey - Cheapest Milk Across Canada

The **LEAST EXPENSIVE** milk in Canada is at Costco in Ontario, Manitoba and British Columbia with a 4L of 2% Milk retailing for \$4.65 (\$1.07/L).

### Canadian Fluid Milk Report Least Expensive / Most Expensive

**Least Expensive Milk Costco - ON, MB & BC Locations** 

4L - \$4.65

**Cost Per Litre = \$1.16** 

Most Expensive Milk
7-Eleven & Circle K - Across Canada