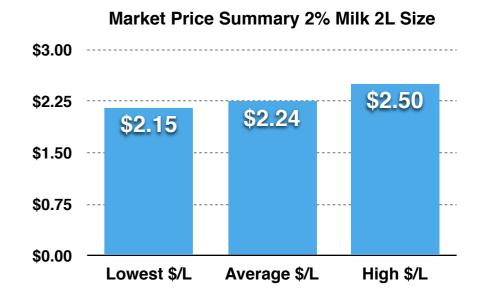

The MOST EXPENSIVE milk in Canada was found in several 7-Eleven Stores and Circle K locations across Canada with 2L of 2% Milk retailing for \$4.99 (\$2.50/L).

2L - \$4.99

Cost Per Litre = \$2.50