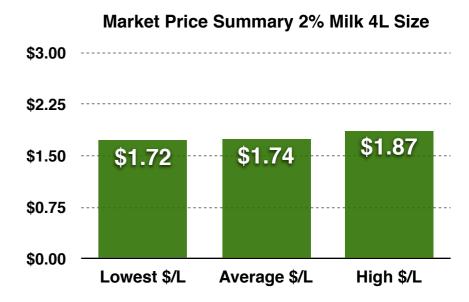

### **Canadian Fluid Milk Report - Average Price by Market**

|                         | Average<br>Current<br>Price 2%<br>Milk - 4L<br>Size | Average<br>Price Per<br>Litre | Change vs.<br>March 2020 | Index v.<br>National | Rank | Average<br>Current<br>Price 2%<br>Milk - 2L<br>Size | Average<br>Price Per<br>Litre | Index v.<br>National | Rank |
|-------------------------|-----------------------------------------------------|-------------------------------|--------------------------|----------------------|------|-----------------------------------------------------|-------------------------------|----------------------|------|
| National Average        | \$5.46                                              | \$1.37                        | 3.2%                     | 100                  | NA   | \$4.15                                              | \$2.08                        | 100                  | NA   |
| St. John's, NL          | NA                                                  | NA                            | NA                       | NA                   | NA   | \$3.90                                              | \$1.95                        | 70                   | 5    |
| Halifax, NS             | \$6.05                                              | \$1.51                        | 10.6%                    | 110                  | 15   | \$3.93                                              | \$1.97                        | 95                   | 7    |
| Moncton, NB             | \$7.13                                              | \$1.78                        | 4.4%                     | 130                  | 19   | \$3.77                                              | \$1.88                        | 90                   | 2    |
| Charlottetown, PE       | \$6.64                                              | \$1.66                        | -4.6%                    | 121                  | 16   | \$3.76                                              | \$1.88                        | 90                   | 3    |
| Laval, QC               | \$6.95                                              | \$1.74                        | 0.6%                     | 127                  | 18   | \$4.01                                              | \$2.00                        | 96                   | 8    |
| Quebec City, QC         | \$6.86                                              | \$1.72                        | 3.2%                     | 126                  | 17   | \$3.85                                              | \$1.93                        | 93                   | 4    |
| Ottawa / Nepean, ON     | \$4.73                                              | \$1.18                        | 4.0%                     | 86                   | 3    | \$4.47                                              | \$2.23                        | 107                  | 16   |
| Mississauga, ON         | \$4.82                                              | \$1.20                        | 4.3%                     | 88                   | 4    | \$4.51                                              | \$2.24                        | 108                  | 18   |
| Scarborough, ON         | \$4.72                                              | \$1.18                        | 2.2%                     | 86                   | 2    | \$4.44                                              | \$2.22                        | 107                  | 14   |
| Toronto, ON             | \$4.93                                              | \$1.23                        | 5.1%                     | 90                   | 7    | \$4.57                                              | \$2.28                        | 110                  | 20   |
| London, ON              | \$4.90                                              | \$1.23                        | 7.9%                     | 90                   | 5    | \$4.46                                              | \$2.23                        | 107                  | 17   |
| Windsor, ON             | \$4.93                                              | \$1.23                        | 4.9%                     | 90                   | 7    | \$4.51                                              | \$2.26                        | 109                  | 19   |
| Sudbury, ON             | \$4.68                                              | \$1.17                        | 5.3%                     | 85                   | 1    | \$4.44                                              | \$2.22                        | 107                  | 15   |
| Winnipeg, MB            | \$4.97                                              | \$1.24                        | 7.1%                     | 91                   | 9    | \$3.64                                              | \$1.82                        | 88                   | 1    |
| Regina, SK              | \$5.39                                              | \$1.36                        | 5.3%                     | 99                   | 13   | \$4.14                                              | \$2.07                        | 99                   | 10   |
| Edmonton, AB            | \$5.06                                              | \$1.26                        | 3.3%                     | 92                   | 10   | \$3.91                                              | \$1.95                        | 70                   | 6    |
| Calgary, AB             | \$5.49                                              | \$1.37                        | 4.2%                     | 100                  | 14   | \$4.19                                              | \$2.10                        | 101                  | 11   |
| Kelowna, BC             | \$5.34                                              | \$1.34                        | 2.1%                     | 98                   | 12   | \$4.23                                              | \$2.11                        | 101                  | 12   |
| Burnaby / Coquitlam, BC | \$5.31                                              | \$1.33                        | 4.7%                     | 97                   | 11   | \$4.22                                              | \$2.11                        | 101                  | 13   |
| Langford/Victoria, BC   | \$4.91                                              | \$1.23                        | -6.1%                    | 90                   | 8    | \$4.12                                              | \$2.06                        | 99                   | 9    |