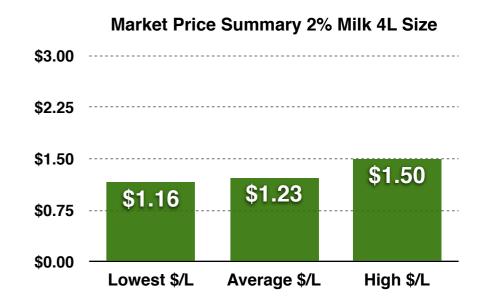

### Canadian Fluid Milk Report Price Survey - Cheapest Milk Across Canada

The **LEAST EXPENSIVE** milk in Canada is at Costco in Ontario, Manitoba and British Columbia with a 4L of 2% Milk retailing for \$4.65 (\$1.07/L).

### Canadian Fluid Milk Report Least Expensive / Most Expensive

**Least Expensive Milk Costco - ON, MB & BC Locations** 

4L - \$4.65

**Cost Per Litre = \$1.16** 

Most Expensive Milk
7-Eleven & Circle K - Across Canada