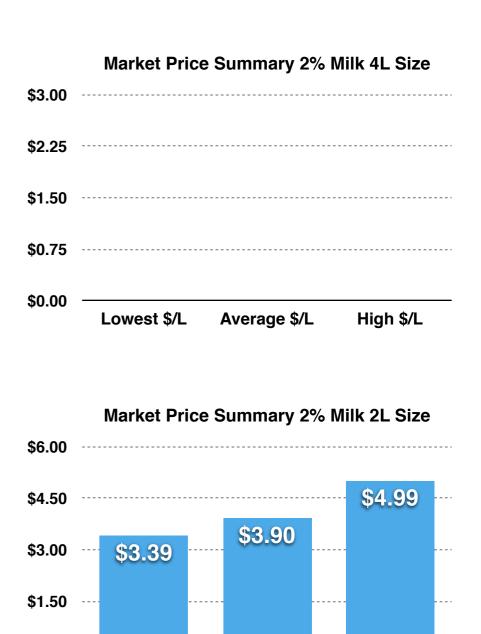

### Canadian Fluid Milk Report Price Survey - Cheapest Milk Across Canada

The **LEAST EXPENSIVE** milk in Canada is at Costco in Ontario, Manitoba and British Columbia with a 4L of 2% Milk retailing for \$4.65 (\$1.07/L).

The MOST EXPENSIVE milk in Canada was found in several 7-Eleven Stores and Circle K locations across Canada with 2L of 2% Milk retailing for \$4.99 (\$2.50/L).

### Canadian Fluid Milk Report Least Expensive / Most Expensive

**Least Expensive Milk Costco - ON, MB & BC Locations** 

4L - \$4.65

**Cost Per Litre = \$1.16** 

Most Expensive Milk
7-Eleven & Circle K - Across Canada

2L - \$4.99

Cost Per Litre = \$2.50