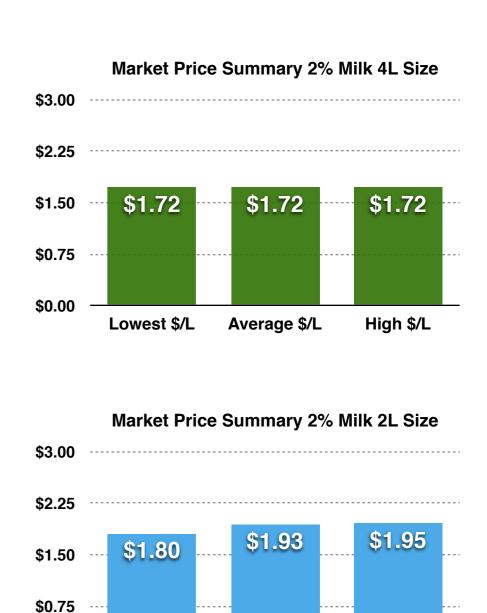

### Canadian Fluid Milk Report Price Survey - Cheapest Milk Across Canada

The **LEAST EXPENSIVE** milk in Canada is at Costco in Ontario, Manitoba and British Columbia with a 4L of 2% Milk retailing for \$4.65 (\$1.07/L).

### Canadian Fluid Milk Report Least Expensive / Most Expensive

**Least Expensive Milk Costco - ON, MB & BC Locations** 

4L - \$4.65

**Cost Per Litre = \$1.16** 

Most Expensive Milk
7-Eleven & Circle K - Across Canada