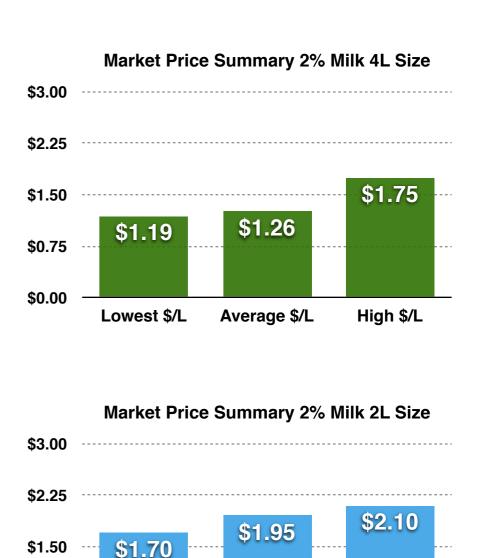

### Canadian Fluid Milk Report Edmonton, AB

|                       | March 2020<br>Price 2% Milk -<br>4L Size | June 2021<br>Price 2% Milk -<br>4L Size | Price Per Litre | March 2020<br>Price 2% Milk -<br>2L Size | June 2021<br>Price 2% Milk -<br>2L Size | Price Per Litre |
|-----------------------|------------------------------------------|-----------------------------------------|-----------------|------------------------------------------|-----------------------------------------|-----------------|
| Costco                | \$4.65                                   | \$4.75                                  | \$1.19          | NA                                       | NA                                      | NA              |
| Circle K              | \$6.49                                   | \$6.99                                  | \$1.75          | \$5.29                                   | \$3.39                                  | \$1.70          |
| No Frills             | \$4.67                                   | \$4.78                                  | \$1.20          | \$3.87                                   | \$3.97                                  | \$1.99          |
| Safeway               | \$4.79                                   | \$4.88                                  | \$1.22          | \$3.79                                   | \$3.97                                  | \$1.99          |
| Save On Foods         | \$4.75                                   | \$4.89                                  | \$1.22          | \$3.79                                   | \$3.99                                  | \$2.00          |
| Shoppers<br>Drug Mart | \$4.75                                   | \$4.78                                  | \$1.20          | \$3.99                                   | \$4.19                                  | \$2.10          |
| Sobeys                | \$4.67                                   | \$4.88                                  | \$1.22          | \$3.87                                   | \$3.97                                  | \$1.99          |
| Superstore            | \$4.67                                   | \$4.78                                  | \$1.20          | \$3.83                                   | \$3.88                                  | \$1.94          |
| Walmart               | \$4.64                                   | \$4.78                                  | \$1.20          | \$3.83                                   | \$3.88                                  | \$1.94          |
|                       |                                          |                                         |                 |                                          |                                         |                 |
|                       |                                          |                                         |                 |                                          |                                         |                 |
|                       |                                          |                                         |                 |                                          |                                         |                 |
|                       |                                          |                                         |                 |                                          |                                         |                 |

# Canadian Fluid Milk Report Winnipeg, MB

|                       | March 2020<br>Price 2% Milk -<br>4L Size | June 2021<br>Price 2% Milk -<br>4L Size | Price Per Litre | March 2020<br>Price 2% Milk -<br>2L Size | June 2021<br>Price 2% Milk -<br>2L Size | Price Per Litre |
|-----------------------|------------------------------------------|-----------------------------------------|-----------------|------------------------------------------|-----------------------------------------|-----------------|
| 7-Eleven              | \$5.99                                   | \$6.99                                  | \$1.75          | \$3.99                                   | \$4.89                                  | \$2.45          |
| Со-ор                 | \$5.59                                   | \$4.89                                  | \$1.22          | \$3.19                                   | \$3.44                                  | \$1.72          |
| Costco                | \$4.65                                   | \$4.65                                  | \$1.16          | NA                                       | NA                                      | NA              |
| No Frills             | NA                                       | \$4.65                                  | \$1.16          | NA                                       | \$3.47                                  | \$1.74          |
| Safeway               | \$4.79                                   | \$4.88                                  | \$1.22          | \$3.39                                   | \$3.44                                  | \$1.72          |
| Save on<br>Foods      | NA                                       | \$4.79                                  | \$1.20          | NA                                       | \$3.49                                  | \$1.75          |
| Shoppers<br>Drug Mart | \$4.75                                   | \$4.65                                  | \$1.16          | \$3.99                                   | \$3.79                                  | \$1.90          |
| Sobeys                | \$4.79                                   | \$4.88                                  | \$1.22          | \$3.39                                   | \$3.44                                  | \$1.72          |
| Superstore            | \$4.67                                   | \$4.65                                  | \$1.16          | \$3.36                                   | \$3.40                                  | \$1.70          |
| Walmart               | \$4.64                                   | \$4.65                                  | \$1.16          | \$3.36                                   | \$3.40                                  | \$1.70          |
|                       |                                          |                                         |                 |                                          |                                         |                 |
|                       |                                          |                                         |                 |                                          |                                         |                 |
|                       |                                          |                                         |                 |                                          |                                         |                 |