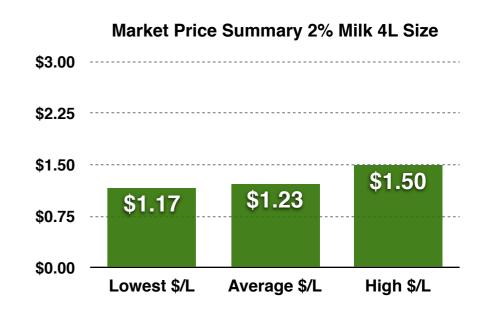

### Canadian Fluid Milk Report Price Survey - Cheapest Overall City To Purchase Milk

The LEAST EXPENSIVE city to buy milk in Canada is Sudbury, with an average cost of \$1.17/L on 4L packages of 2% milk.