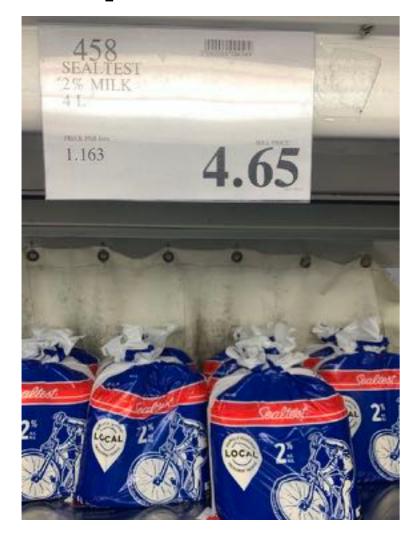

### Canadian Fluid Milk Report Price Survey - Cheapest Milk Across Canada

The **LEAST EXPENSIVE** milk in Canada is at Costco in Ontario, Manitoba and British Columbia with a 4L of 2% Milk retailing for \$4.65 (\$1.07/L).

### Canadian Fluid Milk Report Least Expensive / Most Expensive

**Least Expensive Milk Costco - ON, MB & BC Locations** 

4L - \$4.65

**Cost Per Litre = \$1.16** 

Most Expensive Milk
7-Eleven & Circle K - Across Canada