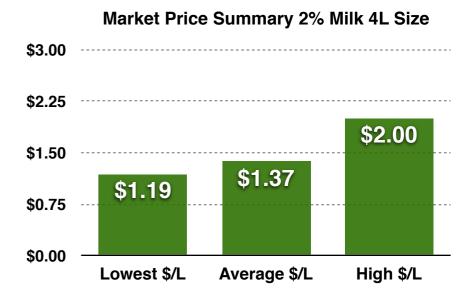

### Canadian Fluid Milk Report Price Survey - Cheapest Overall City To Purchase Milk

The LEAST EXPENSIVE city to buy milk in Canada is Sudbury, with an average cost of \$1.17/L on 4L packages of 2% milk.

# Canadian Fluid Milk Report Sudbury, ON

|                       | March 2020<br>Price 2% Milk -<br>4L Size | June 2021<br>Price 2% Milk -<br>4L Size | Price Per Litre | March 2020<br>Price 2% Milk -<br>2L Size | June 2021<br>Price 2% Milk -<br>2L Size | Price Per Litre |
|-----------------------|------------------------------------------|-----------------------------------------|-----------------|------------------------------------------|-----------------------------------------|-----------------|
| Costco                | \$4.45                                   | \$4.65                                  | \$1.16          | NA                                       | NA                                      | NA              |
| Independent           | \$4.49                                   | \$4.69                                  | \$1.17          | \$4.29                                   | \$4.49                                  | \$2.25          |
| Metro                 | \$4.49                                   | \$4.69                                  | \$1.17          | \$4.29                                   | \$4.39                                  | \$2.20          |
| Shoppers<br>Drug Mart | \$4.49                                   | \$4.69                                  | \$1.17          | \$4.19                                   | \$4.49                                  | \$2.25          |
| Superstore            | \$4.49                                   | \$4.69                                  | \$1.17          | \$4.28                                   | \$4.44                                  | \$2.22          |
| Walmart               | \$4.49                                   | \$4.69                                  | \$1.17          | \$4.27                                   | \$4.37                                  | \$2.19          |
|                       |                                          |                                         |                 |                                          |                                         |                 |
|                       |                                          |                                         |                 |                                          |                                         |                 |
|                       |                                          |                                         |                 |                                          |                                         |                 |
|                       |                                          |                                         |                 |                                          |                                         |                 |
|                       |                                          |                                         |                 |                                          |                                         |                 |