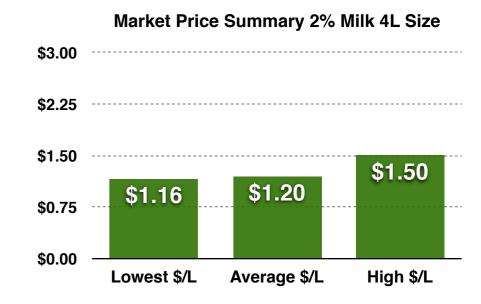

### Canadian Fluid Milk Report Price Survey - Cheapest Milk Across Canada

The **LEAST EXPENSIVE** milk in Canada is at Costco in Ontario, Manitoba and British Columbia with a 4L of 2% Milk retailing for \$4.65 (\$1.07/L).

### Canadian Fluid Milk Report Least Expensive / Most Expensive

**Least Expensive Milk Costco - ON, MB & BC Locations** 

4L - \$4.65

**Cost Per Litre = \$1.16** 

Most Expensive Milk
7-Eleven & Circle K - Across Canada