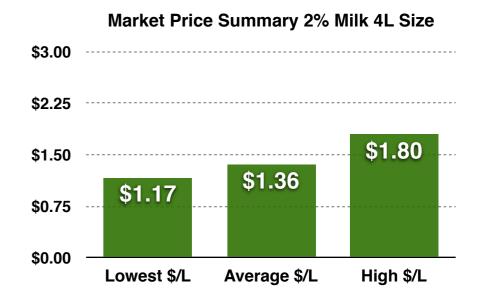

Milk has been in the news lately so this report is timely. There have been plenty of reports of increasing food prices across Canada and we see that in the milk category with the average price of 4L milk increasing by 3.6% since our last survey back in March 2020. "We are seeing the price of milk increasing in 18 out of 20 markets surveyed with the only exceptions being Charlottetown, PE and Victoria / Langford, BC. Milk is one of those items making the total at the bottom of the grocery receipt go higher." observed Jeff Doucette, General Manager of Field Agent Canada.

### Canadian Fluid Milk Report Price Survey - Cheapest Overall City To Purchase Milk

The LEAST EXPENSIVE city to buy milk in Canada is Sudbury, with an average cost of \$1.17/L on 4L packages of 2% milk.