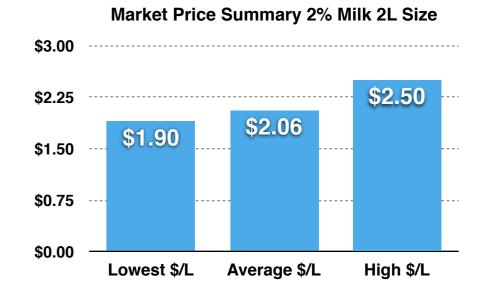

The MOST EXPENSIVE city to buy milk in Canada is St. John's, with an average cost of \$1.95/L on 2L packages of 2% milk. (4L packages of milk are not available in Newfoundland & Labrador)