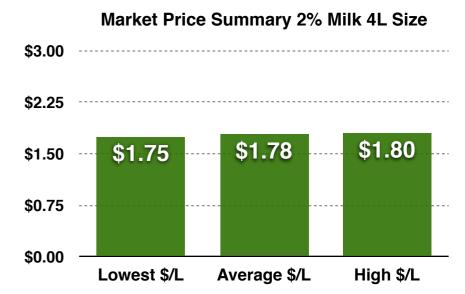

### Canadian Fluid Milk Report Price Survey - Cheapest Overall City To Purchase Milk

The LEAST EXPENSIVE city to buy milk in Canada is Sudbury, with an average cost of \$1.17/L on 4L packages of 2% milk.

# Canadian Fluid Milk Report Sudbury, ON

|                       | March 2020<br>Price 2% Milk -<br>4L Size | June 2021<br>Price 2% Milk -<br>4L Size | Price Per Litre | March 2020<br>Price 2% Milk -<br>2L Size | June 2021<br>Price 2% Milk -<br>2L Size | Price Per Litre |
|-----------------------|------------------------------------------|-----------------------------------------|-----------------|------------------------------------------|-----------------------------------------|-----------------|
| Costco                | \$4.45                                   | \$4.65                                  | \$1.16          | NA                                       | NA                                      | NA              |
| Independent           | \$4.49                                   | \$4.69                                  | \$1.17          | \$4.29                                   | \$4.49                                  | \$2.25          |
| Metro                 | \$4.49                                   | \$4.69                                  | \$1.17          | \$4.29                                   | \$4.39                                  | \$2.20          |
| Shoppers<br>Drug Mart | \$4.49                                   | \$4.69                                  | \$1.17          | \$4.19                                   | \$4.49                                  | \$2.25          |
| Superstore            | \$4.49                                   | \$4.69                                  | \$1.17          | \$4.28                                   | \$4.44                                  | \$2.22          |
| Walmart               | \$4.49                                   | \$4.69                                  | \$1.17          | \$4.27                                   | \$4.37                                  | \$2.19          |
|                       |                                          |                                         |                 |                                          |                                         |                 |
|                       |                                          |                                         |                 |                                          |                                         |                 |
|                       |                                          |                                         |                 |                                          |                                         |                 |
|                       |                                          |                                         |                 |                                          |                                         |                 |
|                       |                                          |                                         |                 |                                          |                                         |                 |

Average \$/L

\$0.75 ---

Lowest \$/L

\$0.00

High \$/L